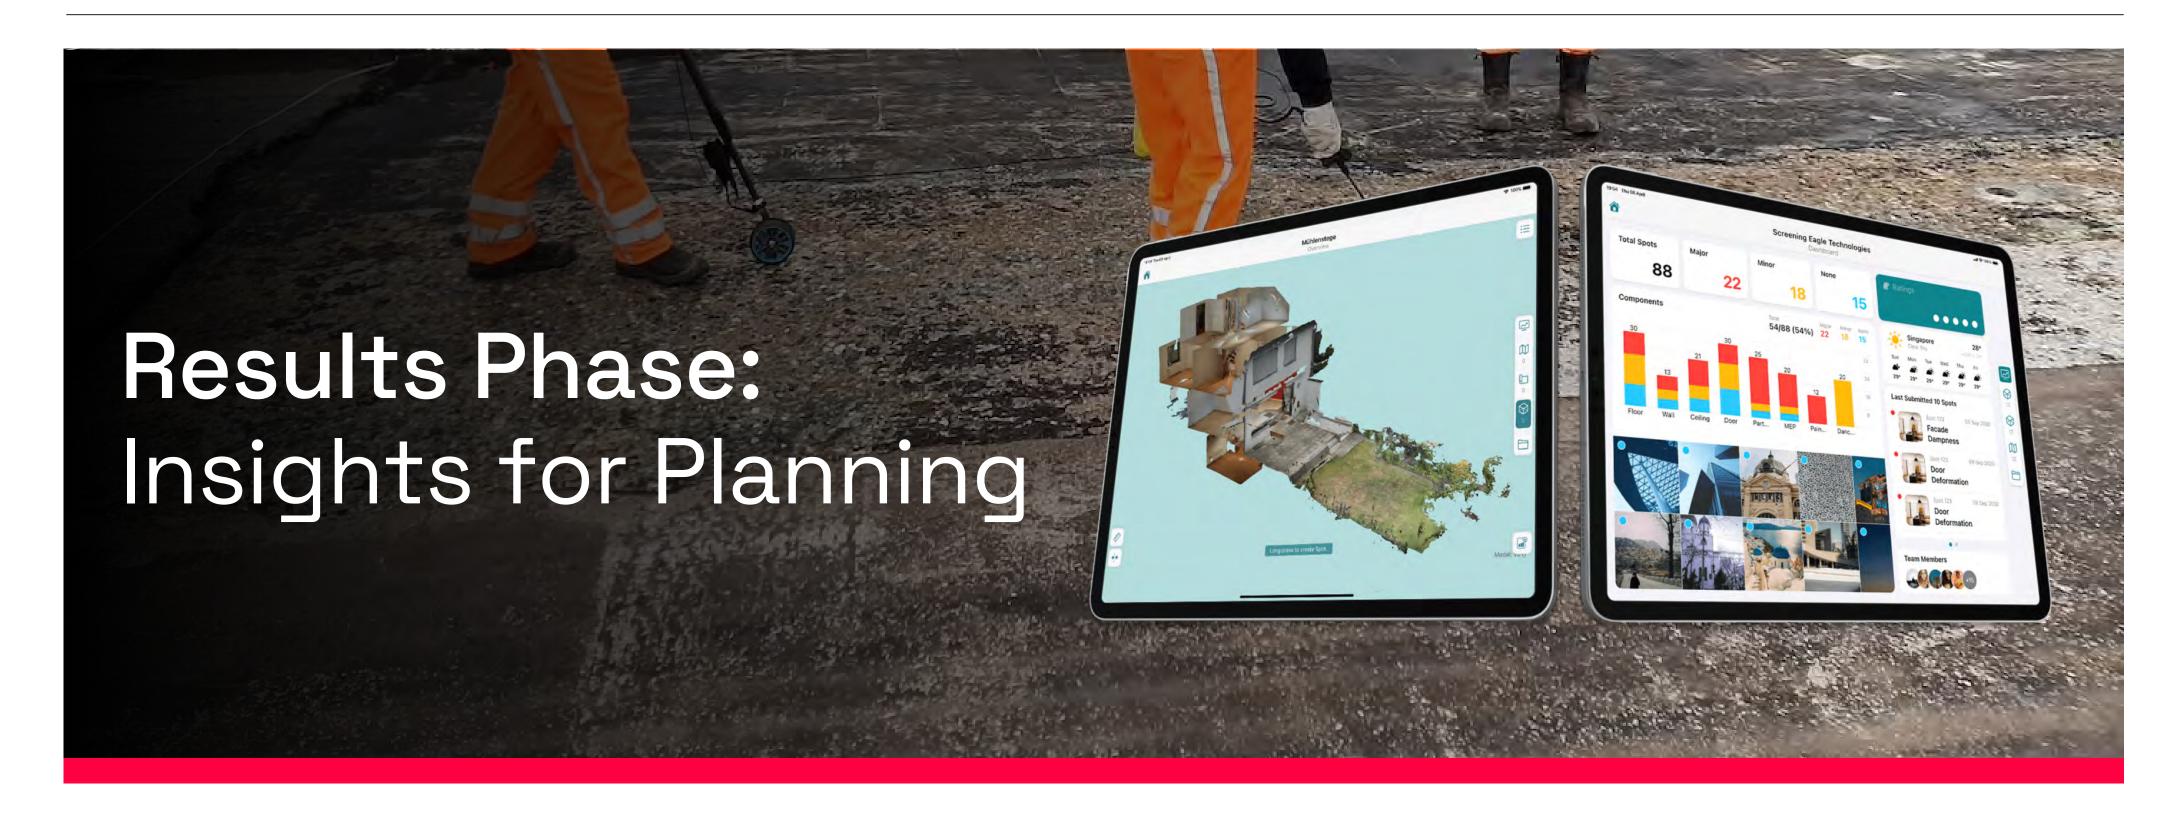

## Comprehensive Concrete Structure Assessment

- + Condition Evaluation
- + Carbonation Depth Measurement
- + Chloride Content Analysis

- + Tap Testing
- + Crack Survey
- + Waterproofing Evaluation

- + 3D Imaging for Visual Clarity
- + Traffic Light Index for Risk Assessment
- + Detailed Specifications & Bill of Quantities
- + Tailored Repair Recommendations Aligned with Budgets