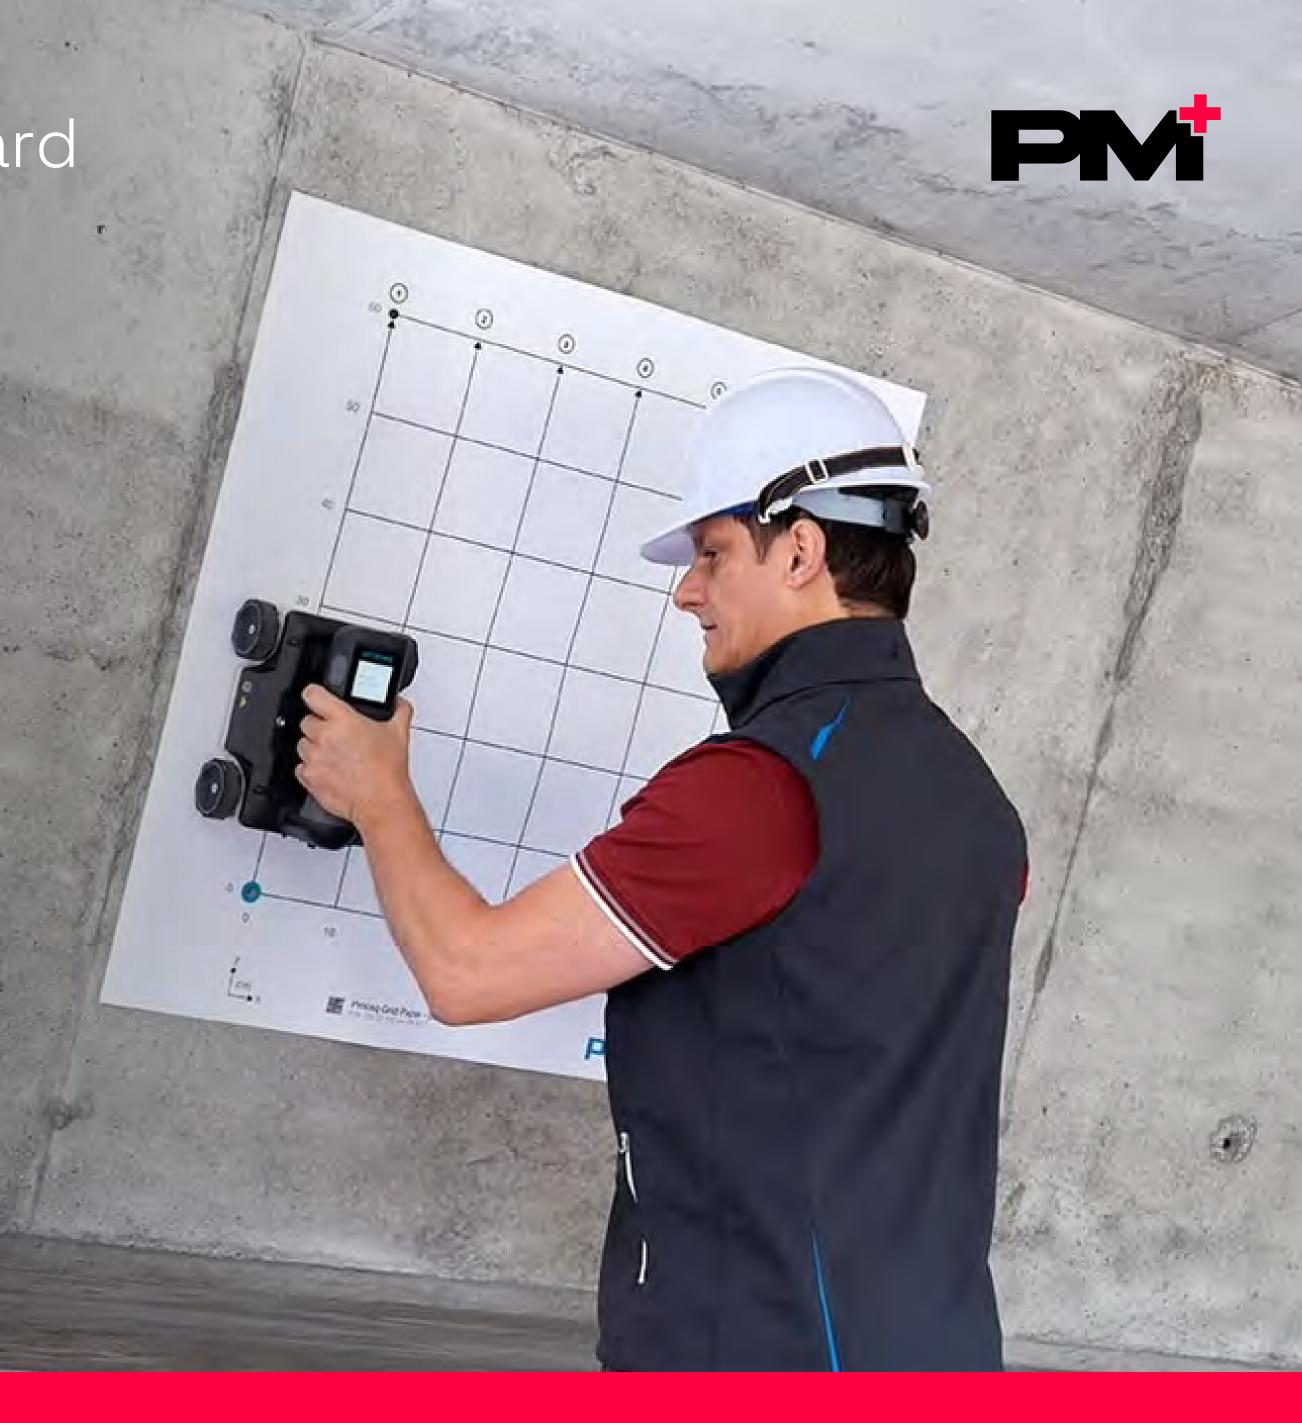

## Comprehensive Concrete Structure Assessment

- + Condition Evaluation
- + Carbonation Depth Measurement
- + Chloride Content Analysis

- + Tap Testing
- + Crack Survey
- + Waterproofing Evaluation

- + 3D Imaging for Visual Clarity
- + Traffic Light Index for Risk Assessment
- + Detailed Specifications & Bill of Quantities
- + Tailored Repair Recommendations Aligned with Budgets